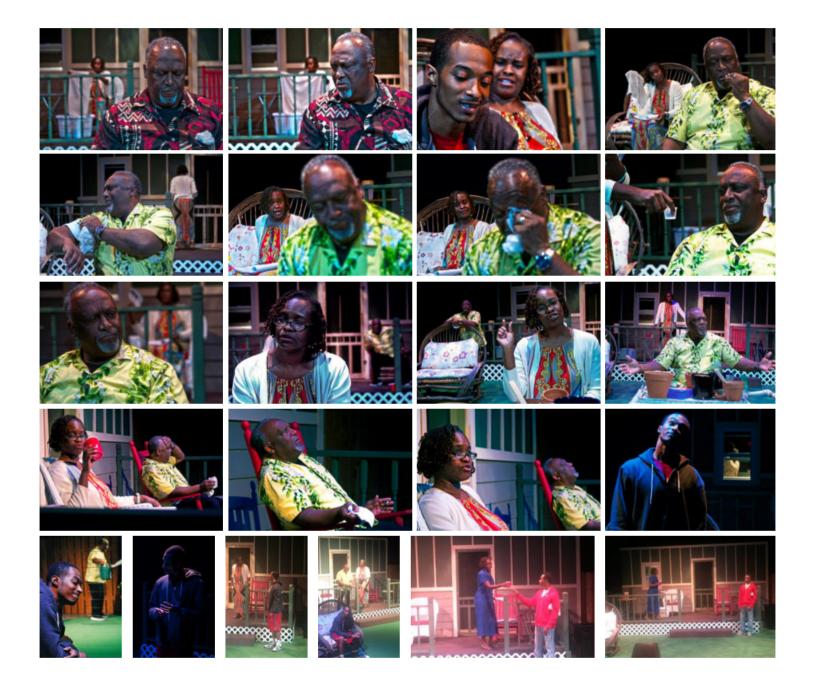

## A Soft Escape

Beverly and William hail from the south and have been married for 45 years. Their love has endured the storms of living; family, friends, success and loss. They have raised their children and served their community only to find themselves facing the secrets and pains of their relationship in their golden years. As they work to escape the ghosts of their past, they are reminded of what really matters in the life and home they have built together.

## A Soft Escape Cast/Crew

Harvey Williams as William

Lynette Sparkman-Barnes as Beverly

Lynn King as Beverly Understudy

Orlando Newton as Teddy Boy

Rana Esfandiary Assistant Director

Warren Deckert Technical Director/Designer